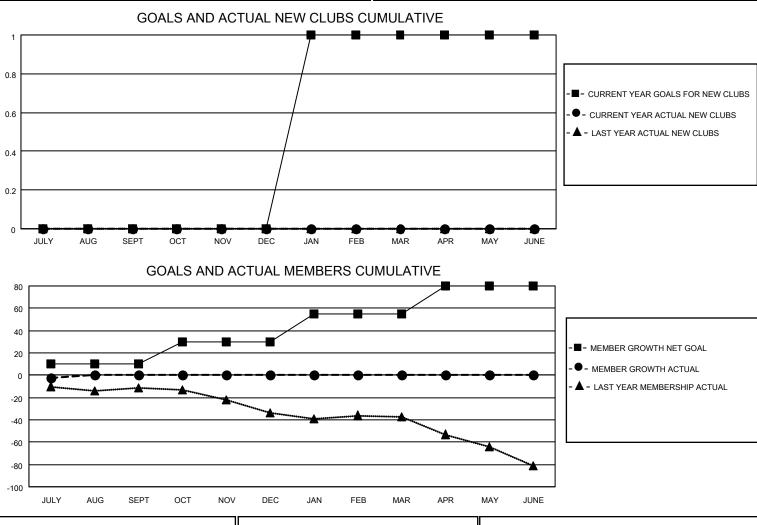

## LOCATION NEW ZEALAND

District 202 M

Results as of: 7/31/2020

| Clubs         |               |             |               | Members               |                         |                         |                                                    |  |  |
|---------------|---------------|-------------|---------------|-----------------------|-------------------------|-------------------------|----------------------------------------------------|--|--|
|               | RESULTS FOR   | R 2020-2021 |               | RESULTS FOR 2020-2021 |                         |                         |                                                    |  |  |
| QUARTER       | NEW CLUB GOAL | NEW CLUBS   | DROPPED CLUBS | QUARTER MEM           | IBER GROWTH NET<br>GOAL | MEMBER GROWTH<br>ACTUAL | DROPPED<br>MEMBERS ACTUAL<br>(including transfers) |  |  |
| JULY/AUG/SEPT | 0             | 0           | 0             | JULY/AUG/SEPT         | 10                      | 8                       | 9                                                  |  |  |
| OCT/NOV/DEC   | 0             | 0           | 0             | OCT/NOV/DEC           | 20                      | 0                       | 0                                                  |  |  |
| JAN/FEB/MAR   | 1             | 0           | 0             | JAN/FEB/MAR           | 25                      | 0                       | 0                                                  |  |  |
| APR/MAY/JUNE  | 0             | 0           | 0             | APR/MAY/JUNE          | 25                      | 0                       | 0                                                  |  |  |